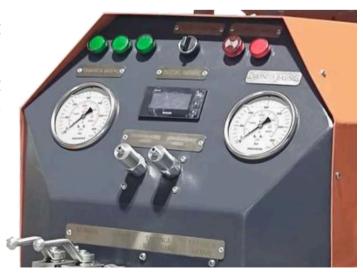

#### **Digital Display Advantage**

X

The absence of digital displays in many devices forces users to manually monitor data during operation. This creates error-prone processes, leading to time loss and operational inefficiencies.

The Innomax hydraulic single unit, equipped with a digital display, allows users to easily monitor real-time data and make precise adjustments. As a result, errors are minimized, and work processes become more efficient.