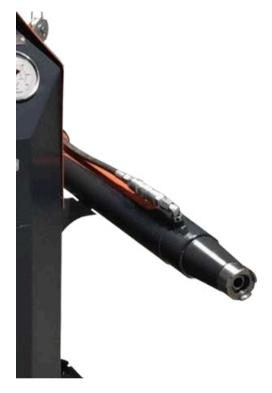

## Lightweight and Ergonomic Gun Design

Innomax's guns stand out with their lightweight structure. The ergonomic design provides users with a fast and effortless experience. This gun design minimizes fatigue even in long working conditions, significantly improving work efficiency.