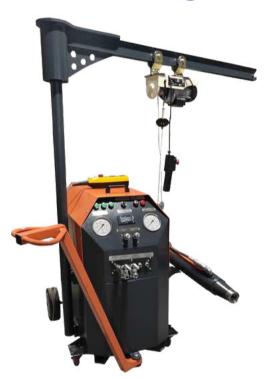

Hydraulic Single Unit

As our company, we proudly present our newly developed Hydraulic Single Unit! This powerful and efficient machine is designed to deliver excellent performance in various pre-tensioning applications.

#### **Technical Specifications**

Product Name: Hydraulic Single
 Unit

Product Code: IMX-HTÜ

• Operating Pressure: 350 bar

• Motor Power: 5.5 kW

Motor Speed: 1500 rpm

• Tank Capacity: 130 liters

• Pump Flow Rate: 8.4 liters/min

Supply Voltage: 380 V

As our company, we proudly present our newly developed Hydraulic Single Unit! This powerful and efficient machine is designed to deliver excellent performance in various pretensioning applications.