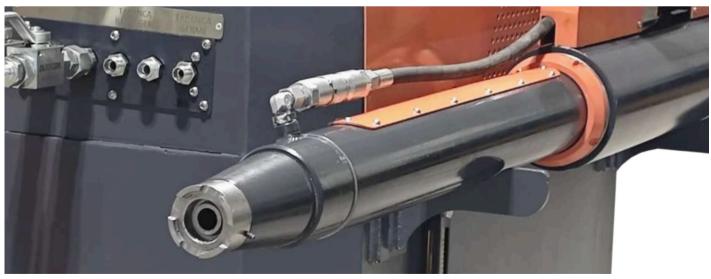

## Quick and Easy Cartridge Replacement

Innomax hydraulic single units offer user-friendly solutions for cartridge replacement. This design allows for quick and easy without changes cartridge interrupting work processes. Tasks traditionally performed with dual-gun machines can now be effortlessly handled single-gun with a solution thanks to Innomax's innovative design.

## Lightweight and Ergonomic Gun Design

Innomax's guns stand out with their lightweight structure. The ergonomic design provides users with a fast and effortless experience. This gun design minimizes fatigue even in long working conditions, significantly improving work efficiency.