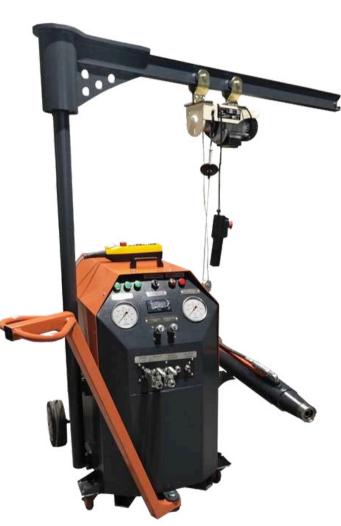

Hydraulic Single Unit

As our company, we proudly present our newly developed Hydraulic Single Unit! This powerful and efficient machine is designed to deliver excellent performance in various pre-tensioning applications.

#### **Technical Specifications**

Product Name: Hydraulic Single
 Unit

Product Code: IMX-HTÜ

• Operating Pressure: 350 bar

• Motor Power: 5.5 kW

Motor Speed: 1500 rpm

• Tank Capacity: 130 liters

• Pump Flow Rate: 8.4 liters/min