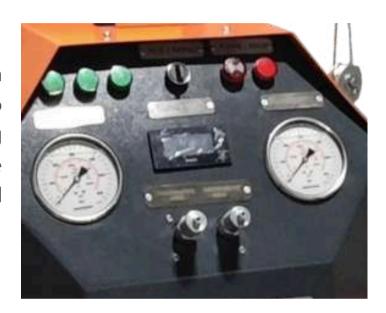

#### **Digital Display Advantage**

X

The absence of digital displays in many devices forces users to manually monitor data during operation. This creates error-prone processes, leading to time loss and operational inefficiencies.

The Innomax hydraulic single unit, equipped with a digital display, allows users to easily monitor real-time data and make precise adjustments. As a result, errors are minimized, and work processes become more efficient.