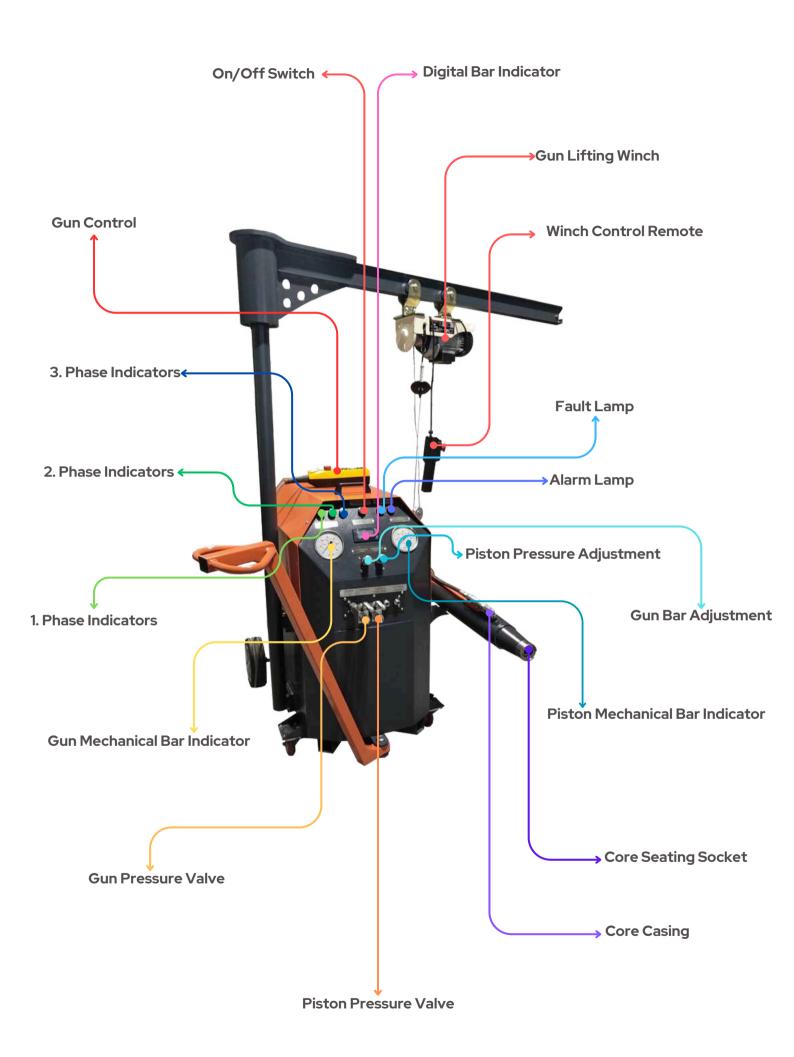

#### **Technical Specifications**

Product Name: Hydraulic Single
 Unit

Product Code: IMX-HTÜ

• Operating Pressure: 350 bar

• Motor Power: 5.5 kW

Motor Speed: 1500 rpm

• Tank Capacity: 130 liters

• Pump Flow Rate: 8.4 liters/min

Supply Voltage: 380 V

As our company, we proudly present our newly developed Hydraulic Single Unit! This powerful and efficient machine is designed to deliver excellent performance in various pretensioning applications.