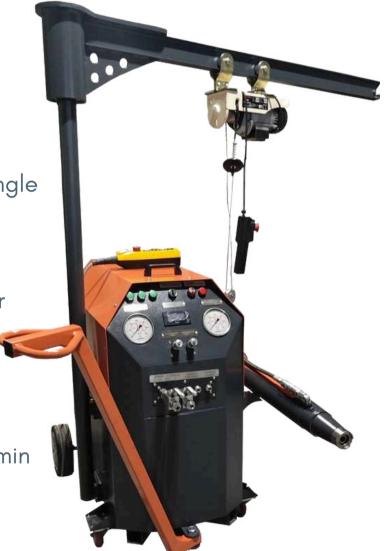

Hydraulic Single Unit

As our company, we proudly present our newly developed Hydraulic Single Unit! This powerful and efficient machine is designed to deliver excellent performance in various pre-tensioning applications.

Supply Voltage: 380 V

As our company, we proudly present our newly developed Hydraulic Single Unit! This powerful and efficient machine is designed to deliver excellent performance in various pretensioning applications.