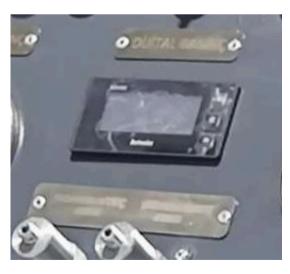

Hydraulic Single Unit

As our company, we proudly present our newly developed Hydraulic Single Unit! This powerful and efficient machine is designed to deliver excellent performance in various pre-tensioning applications.

Supply Voltage: 380 V

As our company, we proudly present our newly developed Hydraulic Single Unit! This powerful and efficient machine is designed to deliver excellent performance in various pretensioning applications.