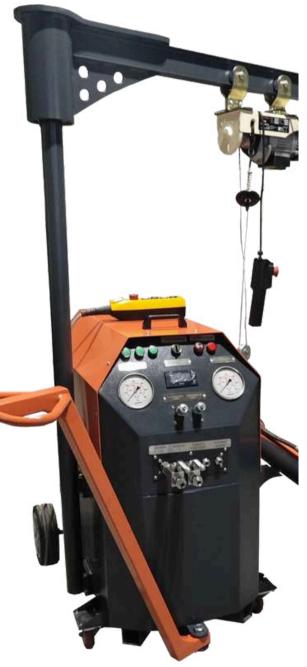

Hydraulic Single Unit

As our company, we proudly present our newly developed Hydraulic Single Unit! This powerful and efficient machine is designed to deliver excellent performance in various pre-tensioning applications.

#### **Technical Specifications**

Product Name: Hydraulic Single
 Unit

Product Code: IMX-HTÜ

• Operating Pressure: 350 bar

• Motor Power: 5.5 kW

Motor Speed: 1500 rpm

• Tank Capacity: 130 liters

• Pump Flow Rate: 8.4 liters/min

Supply Voltage: 380 V

As our company, we proudly present our newly developed Hydraulic Single Unit! This powerful and efficient machine is designed to deliver excellent performance in various pretensioning applications.