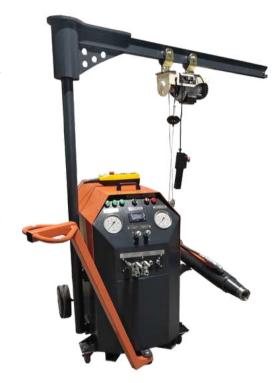

Hydraulic Single Unit

As our company, we proudly present our newly developed Hydraulic Single Unit! This powerful and efficient machine is designed to deliver excellent performance in various pre-tensioning applications.

#### **Technical Specifications**

Product Name: Hydraulic Single
 Unit

Product Code: IMX-HTÜ

• Operating Pressure: 350 bar

• Motor Power: 5.5 kW

Motor Speed: 1500 rpm

• Tank Capacity: 130 liters

• Pump Flow Rate: 8.4 liters/min

Supply Voltage: 380 V

As our company, we proudly present our newly developed Hydraulic Single Unit! This powerful and efficient machine is designed to deliver excellent performance in various pretensioning applications.