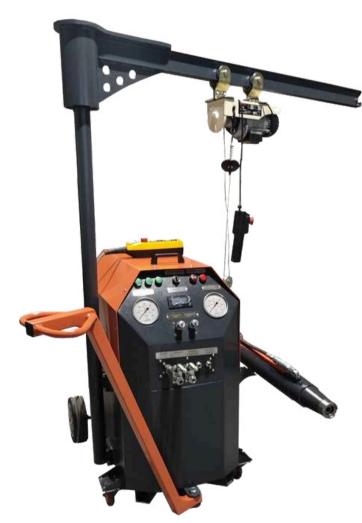

Hydraulic Single Unit

As our company, we proudly present our newly developed Hydraulic Single Unit! This powerful and efficient machine is designed to deliver excellent performance in various pre-tensioning applications.

#### **Technical Specifications**

Product Name: Hydraulic Single
 Unit

Product Code: IMX-HTÜ

• Operating Pressure: 350 bar

• Motor Power: 5.5 kW

Motor Speed: 1500 rpm

• Tank Capacity: 130 liters

• Pump Flow Rate: 8.4 liters/min

Supply Voltage: 380 V

As our company, we proudly present our newly developed Hydraulic Single Unit! This powerful and efficient machine is designed to deliver excellent performance in various pretensioning applications.